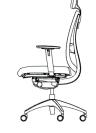

# MOVE

"MOVE stands out as an essential piece of furniture for contemporary offices. With its ergonomic design, mesh upholstery within a plastic back frame and flexible back structure, MOVE provides users with top-level comfort. Integrating modern aesthetics, its durable plastic frame and lightweight mesh upholstery combine elegance and comfort, making it a symbol of freedom and movement in workspaces.

With our innovative design philosophy and high-quality production, MOVE allows you to make your offices more functional and aesthetically pleasing."

UTKAN KIZILTUĞ

With its innovative design, the Move office chair brings together dynamism, comfort and aesthetics in modern workspaces. The wide structure that embraces the back, the mesh back structure that is compatible with the human body and can flex in three directions allow the user to move their back naturally by adapting to body movements. Thanks to the Easy Synchron mechanism, the back can be locked in 5 positions, offering a fixed 23° angle, a 10° forward tilt and the ability to move the seat 6 cm forward and backward with the up-down movement of the buttons on the armrest, providing an ergonomic seating experience. The specially designed high-density seat cushion emphasizes comfort beyond standards, while the adjustable, soft-cushioned lumbar and neck support offer personalized comfort for employees during intensive and long working hours.