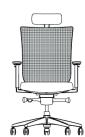

#### size chart \_\_\_\_\_

executive

ALUMINUM LEG

W: 59 L: 66,5 H: 110

б

8

ð

PLASTIC LEG

W:59 L:66,5 H:110