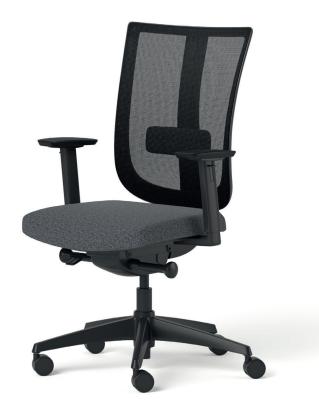

# MOVE

"MOVE stands out as an essential piece of furniture for contemporary offices. With its ergonomic design, mesh upholstery within a plastic back frame and flexible back structure, MOVE provides users with top-level comfort. Integrating modern aesthetics, its durable plastic frame and lightweight mesh upholstery combine elegance and comfort, making it a symbol of freedom and movement in workspaces.

With our innovative design philosophy and high-quality production, MOVE allows you to make your offices more functional and aesthetically pleasing."

UTKAN KIZILTUĞ

With its innovative design, the Move office chair brings together dynamism, comfort and aesthetics in modern workspaces. The wide structure that embraces the back, the mesh back structure that is compatible with the human body and can flex in three directions allow the user to move their back naturally by adapting to body movements. Thanks to the Easy Synchron mechanism, the back can be locked in 5 positions, offering a fixed 23° angle, a 10° forward tilt and the ability to move the seat 6 cm forward and backward with the up-down movement of the buttons on the armrest, providing an ergonomic seating experience. The specially designed high-density seat cushion emphasizes comfort beyond standards, while the adjustable, soft-cushioned lumbar and neck support offer personalized comfort for employees during intensive and long working hours.