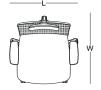

### size chart \_\_\_\_\_

operational

W:59 L:66,5 H:97

A

W

ALUMINUM LEG

PLASTIC LEG

0