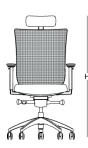

#### size chart \_\_\_\_\_

executive

ALUMINUM LEG

W: 59 L: 66,5 H: 110

б

8

ð

PLASTIC LEG

W:59 L:66,5 H:110

### size chart \_\_\_\_\_

operational

W:59 L:66,5 H:97

A

W

ALUMINUM LEG

PLASTIC LEG

0