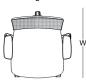

### size chart \_\_\_\_\_

operational

W:59 L:66,5 H:97

A

W

ALUMINUM LEG

PLASTIC LEG

0