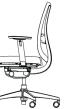

# MOVE

"MOVE stands out as an essential piece of furniture for contemporary offices. With its ergonomic design, mesh upholstery within a plastic back frame and flexible back structure, MOVE provides users with top-level comfort. Integrating modern aesthetics, its durable plastic frame and lightweight mesh upholstery combine elegance and comfort, making it a symbol of freedom and movement in workspaces.

With our innovative design philosophy and high-quality production, MOVE allows you to make your offices more functional and aesthetically pleasing."

UTKAN KIZILTUĞ

With its innovative design, the Move office chair brings together dynamism, comfort and aesthetics in modern workspaces. The wide structure that embraces the back, the mesh back structure that is compatible with the human body and can flex in three directions allow the user to move their back naturally by adapting to body movements. Thanks to the Easy Synchron mechanism, the back can be locked in 5 positions, offering a fixed 23° angle, a 10° forward tilt and the ability to move the seat 6 cm forward and backward with the up-down movement of the buttons on the armrest, providing an ergonomic seating experience. The specially designed high-density seat cushion emphasizes comfort beyond standards, while the adjustable, soft-cushioned lumbar and neck support offer personalized comfort for employees during intensive and long working hours.