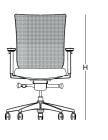

### size chart \_\_\_\_\_

operational

W:59 L:66,5 H:97

A

W

ALUMINUM LEG

PLASTIC LEG

0