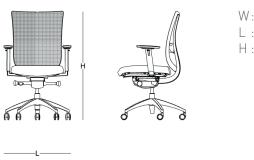

With our innovative design philosophy and high-quality production, MOVE allows you to make your offices more functional and aesthetically pleasing."

UTKAN KIZILTUĞ

With its innovative design, the Move office chair brings together dynamism, comfort and aesthetics in modern workspaces. The wide structure that embraces the back, the mesh back structure that is compatible with the human body and can flex in three directions allow the user to move their back naturally by adapting to body movements. Thanks to the Easy Synchron mechanism, the back can be locked in 5 positions, offering a fixed 23° angle, a 10° forward tilt and the ability to move the seat 6 cm forward and backward with the up-down movement of the buttons on the armrest, providing an ergonomic seating experience. The specially designed high-density seat cushion emphasizes comfort beyond standards, while the adjustable, soft-cushioned lumbar and neck support offer personalized comfort for employees during intensive and long working hours.