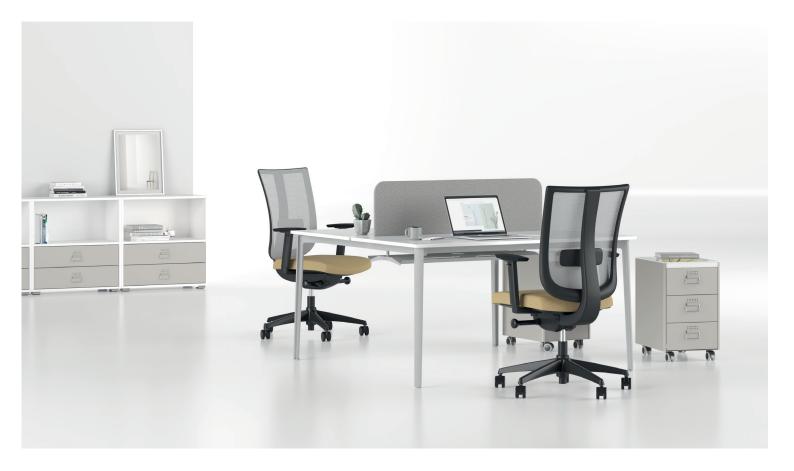

technical document



# MOVE





"MOVE stands out as an essential piece of furniture for contemporary offices. With its ergonomic design, mesh upholstery within a plastic back frame and flexible back structure, MOVE provides users with top-level comfort. Integrating modern aesthetics, its durable plastic frame and lightweight mesh upholstery combine elegance and comfort, making it a symbol of freedom and movement in workspaces.

With our innovative design philosophy and high-quality production, MOVE allows you to make your offices more functional and aesthetically pleasing."

UTKAN KIZILTUĞ

With its innovative design, the Move office chair brings together dynamism, comfort and aesthetics in modern workspaces. The wide structure that embraces the back, the mesh back structure that is compatible with the human body and