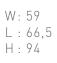

#### size chart \_\_\_\_\_

executive

ALUMINUM LEG

W: 59 L: 66,5 H: 110

б

8

ð

PLASTIC LEG

W:59 L:66,5 H:110

### size chart \_\_\_\_\_

operational

W:59 L:66,5 H:97

A

W

ALUMINUM LEG

PLASTIC LEG

0