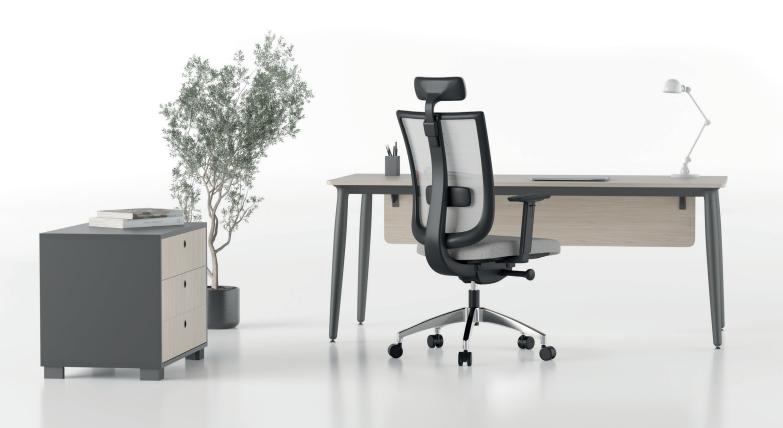

# MOVE

"MOVE stands out as an essential piece of furniture for contemporary offices. With its ergonomic design, mesh upholstery within a plastic back frame and flexible back structure, MOVE provides users with top-level comfort. Integrating modern aesthetics, its durable plastic frame and lightweight mesh upholstery combine elegance and comfort, making it a symbol of freedom and movement in workspaces.

With our innovative design philosophy and high-quality production, MOVE allows you to make your offices more functional and aesthetically pleasing."

UTKAN KIZILTUĞ

With its innovative design, the Move office chair brings together dynamism, comfort and aesthetics in modern workspaces. The wide structure that embraces the back, the mesh back structure that is compatible with the human body and can flex in three directions allow the user to move their back naturally by adapting to body movements. Thanks to the Easy Synchron mechanism, the back can be locked in 5 positions, offering a fixed 23° angle, a 10° forward tilt and the ability to move the seat 6 cm forward and backward with the up-down movement of the buttons on the armrest, providing an ergonomic seating experience. The specially designed high-density seat cushion emphasizes comfort beyond standards, while the adjustable, soft-cushioned lumbar and neck support offer personalized comfort for employees during intensive and long working hours.