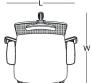

#### size chart \_\_\_\_\_

executive

ALUMINUM LEG

W: 59 L: 66,5 H: 110

б

8

ð

PLASTIC LEG

W:59 L:66,5 H:110