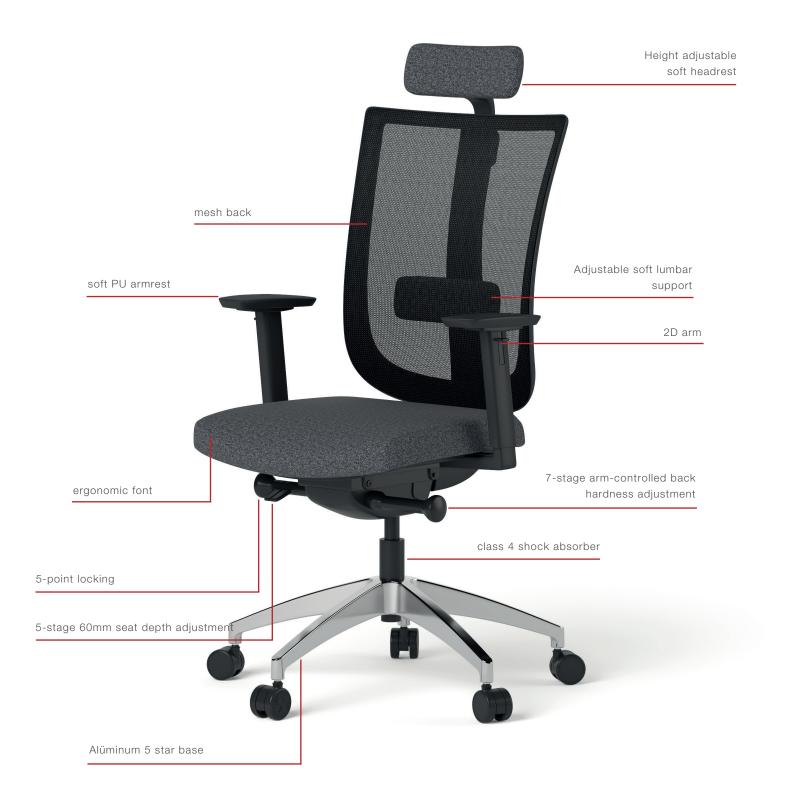

## product features \_\_\_\_\_

With our innovative design philosophy and high-quality production, MOVE allows you to make your offices more functional and aesthetically pleasing."

UTKAN KIZILTUĞ

With its innovative design, the Move office chair brings together dynamism, comfort and aesthetics in modern workspaces. The wide structure that embraces the back, the mesh back structure that is compatible with the human body and can flex in three directions allow the user to move their back naturally by adapting to body movements. Thanks to the Easy Synchron mechanism, the back can be locked in 5 positions, offering a fixed 23° angle, a 10° forward tilt and the ability to move the seat 6 cm forward and backward with the up-down movement of the buttons on the armrest, providing an ergonomic seating experience. The specially designed high-density seat cushion emphasizes comfort beyond standards, while the adjustable, soft-cushioned lumbar and neck support offer personalized comfort for employees during intensive and long working hours.