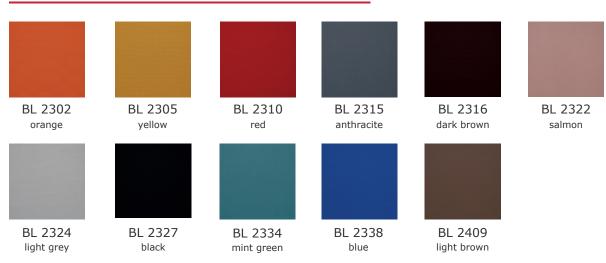

-----------------|
|                  |                       |                     |                  |                   |                     |
| FDR 108<br>wheat | FDR 109<br>yellow     | FDR 110<br>black    | FDR 202<br>amber | FDR 203<br>purple | FDR 204<br>atlantic |
|                  |                       |                     |                  |                   |                     |
| FDR 205<br>moss  | FDR 208<br>start dust | FDR 210<br>graphite | FDR 301<br>rosa  | FDR 302<br>salmon | FDR 303<br>lilac    |
|                  |                       |                     |                  |                   |                     |
| FDR 304<br>river | FDR 305<br>thyme      | FDR 306<br>mink     | FDR 310<br>grey  | FDR 403<br>cosmic |                     |

#### bloom



#### color options \_\_\_\_\_

#### artificial leather

| A 101   | A 102       | A 104       | A 105   | A 110      | A 111      |
|---------|-------------|-------------|---------|------------|------------|
| white   | light cream | walnut      | ginger  | anthracite | dark brown |
| A 112   | A 113       | A 114       | A 201   | A 202      | A 203      |
| black   | dark beige  | grey        | mustard | orange     | red        |
| A 204   | A 205       | A 206       | A 207   | A 208      |            |
| bordeux | blue        | petrol blue | khaki   | green      |            |

#### mesh