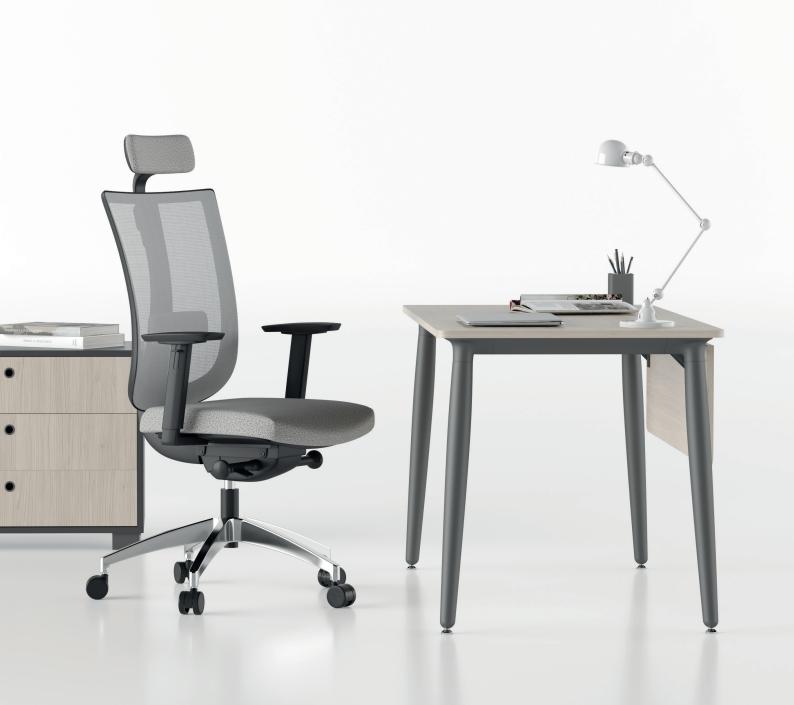

# MOVE

"MOVE stands out as an essential piece of furniture for contemporary offices. With its ergonomic design, mesh upholstery within a plastic back frame and flexible back structure, MOVE provides users with top-level comfort. Integrating modern aesthetics, its durable plastic frame and lightweight mesh upholstery combine elegance and comfort, making it a symbol of freedom and movement in workspaces.

With our innovative design philosophy and high-quality production, MOVE allows you to make your offices more functional and aesthetically pleasing."

UTKAN KIZILTUĞ

With its innovative design, the Move office chair brings together dynamism, comfort and aesthetics in modern workspaces. The wide structure that embraces the back, the mesh back structure that is compatible with the human body and can flex in three directions allow the user to move their back naturally by adapting to body movements. Thanks to the Easy Synchron mechanism, the back can be locked in 5 positions, offering a fixed 23° angle, a 10° forward tilt and the ability to move the seat 6 cm forward and backward with the up-down movement of the buttons on the armrest, providing an ergonomic seating experience. The specially designed high-density seat cushion emphasizes comfort beyond standards, while the adjustable, soft-cushioned lumbar and neck support offer personalized comfort for employees during intensive and long working hours.