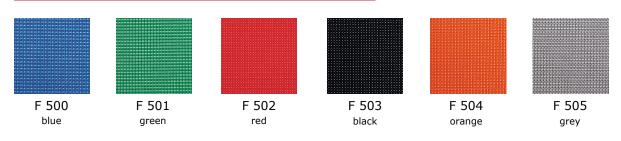

|                   |                     |
| FDR 304<br>river | FDR 305<br>thyme      | FDR 306<br>mink     | FDR 310<br>grey  | FDR 403<br>cosmic |                     |

#### bloom



#### color options \_\_\_\_\_

#### artificial leather

| A 101   | A 102       | A 104       | A 105   | A 110      | A 111      |
|---------|-------------|-------------|---------|------------|------------|
| white   | light cream | walnut      | ginger  | anthracite | dark brown |
| A 112   | A 113       | A 114       | A 201   | A 202      | A 203      |
| black   | dark beige  | grey        | mustard | orange     | red        |
| A 204   | A 205       | A 206       | A 207   | A 208      |            |
| bordeux | blue        | petrol blue | khaki   | green      |            |

#### mesh